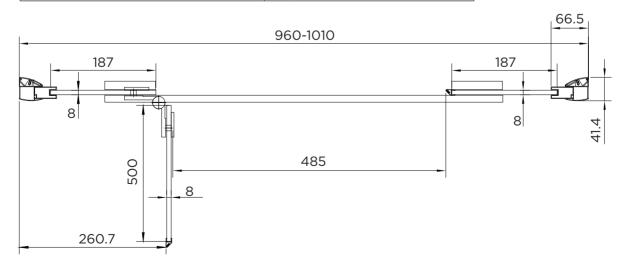

## 

| RANGE                      | INLINE                      |
|----------------------------|-----------------------------|
| PRODUCT                    | HING DOOR RECESS            |
| CODE                       | AQ1012S                     |
| SIZE                       | 1000                        |
| PROFILE COLOUR             | SILVER                      |
| GLASS THICKNESS            | 8mm                         |
| GLASS FINISH               | CLEAR                       |
| GLASS TREATMENT            | CLEAN & CLEAR <sup>TM</sup> |
| HEIGHT                     | 1950                        |
| ADJUSTMENT IN RECESS       | 960-1010                    |
| ADJUSTMENT WITH SIDE PANEL | N/A                         |
| OPTIONAL SIDE PANEL        | N/A                         |
| APERTURE                   | 485                         |
| GUARANTEE                  | LIFETIME                    |
| CE                         | EN14428                     |
| GLASS BS EN                | EN12150-1T                  |
| PROFILE MATERIAL           | ALUMINUM/6463#              |
| HANDLE MATERIAL            | STAINLESS STEEL             |
| ROLLER MATERIAL            | N/A                         |
| QUICK RELEASE ROLLERS      | N/A                         |
| FIXED PANEL SIZE           | 187x2                       |
| MOVING PANEL SIZE          | 500                         |
| PRODUCT HAND               | UNIVERSAL                   |
| PRODUCT WEIGHT             | 43.5KG                      |
| PACKAGED DIMENSIONS        | 2030x555x106                |
| BARCODE                    | 5031978043282               |