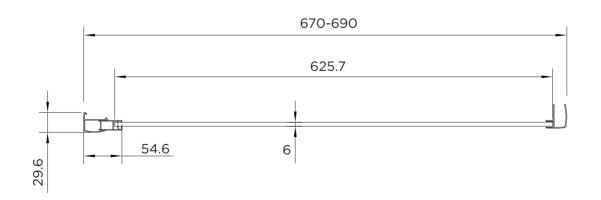

## specification venturi 6 side panel

| RANGE                 | VENTURI 6      |
|-----------------------|----------------|
| PRODUCT               | SIDE PANEL     |
| CODE                  | AQ9332S        |
| SIZE                  | 700            |
| PROFILE COLOUR        | SILVER         |
| GLASS THICKNESS       | 6mm            |
| GLASS FINISH          | CLEAR          |
| GLASS TREATMENT       | CLEAN & CLEAR™ |
| HEIGHT                | 1900           |
| ADJUSTMENT            | 670-690        |
| APERTURE              | N/A            |
| GUARANTEE             | LIFETIME       |
| GLASS BS EN           | EN12150-1T     |
| CE                    | YES/EN14428    |
| PROFILE MATERIAL      | ALUMINUM/6463# |
| HANDLE MATERIAL       | N/A            |
| QUICK RELEASE ROLLERS | N/A            |
| FIXED PANEL SIZE      | 625.7          |
| MOVING PANEL SIZE     | N/A            |
| PRODUCT HAND          | UNIVERSAL      |
| PRODUCT WEIGHT        | 23KG           |
| PACKAGED DIMENSIONS   | 1980x710x63    |
| BARCODE               | 5031978010550  |
|                       |                |